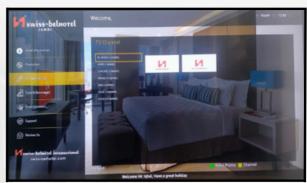

## **Hospitality IPTV Features:**

- Welcome Screen
- TV Channel and Video-On-Demand (VOD)
- Digital Menu/Services
- Hotel Information and Promotion
- Screen Mirroring
- Running Text
- Entertainment/OTT

**Welcome Screen** 

TV Channel and Video-On-Demand (VOD)

**Hotel Information and Promotion** 

Digital Menu/Services

**Running Text** 

**Entertainment/OTT** 