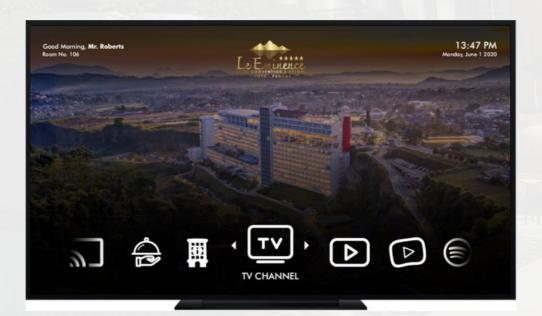

## **Hospitality IPTV Features:**

- Welcome Screen
- TV Channel and Video-On-Demand (VOD)
- Digital Menu/Services
- Hotel Information and Promotion
- Screen Mirroring
- Running Text
- Entertainment/OTT

**Welcome Screen** 

TV Channel and Video-On-Demand (VOD)

**Hotel Information and Promotion** 

Digital Menu/Services

**Running Text** 

**Entertainment/OTT** 